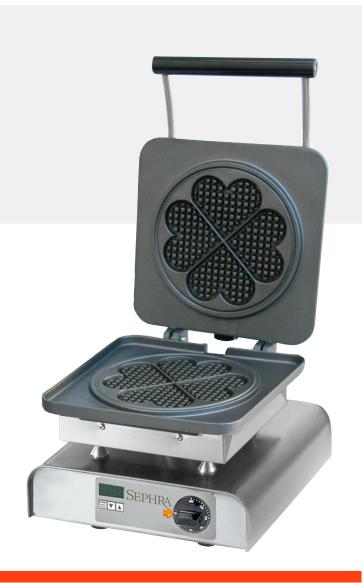

# SEPHRA® Sephra Sunny Waffle Maker

The Sunny Waffle Maker gives you the option of two shapes to use. By separating the hearts from one another you've got four heart shaped waffles, however if you leave the hearts joined together you have one large flower/sun shaped waffle. Children will especially love the novelty of these waffles.

All our bakers have a non stick coating to prevent the hassle of burning, sticking and scrubbing.

Bakes one 22 cm diameter x 1.3 cm waffle.

## Specifications

230 V / 2,2 Kw Thermostat 50-300°C Stainless Steel Casing Coated Aluminium Plates Digital Timer Pilot Light Make Four Heart Shaped Waffles I Year Limited Warranty

CE, ROHS CERTIFIED WEEE DE61709673

### **Dimensions**

Waffle:  $19 \times 19 \times 1.8$  cm Baker:  $31 \times 34 \times 25$  cm

Weight: 22 Kg

Dimensional Shipping Weight: 22 Kg External Box :  $51 \times 42 \times 46$  cm