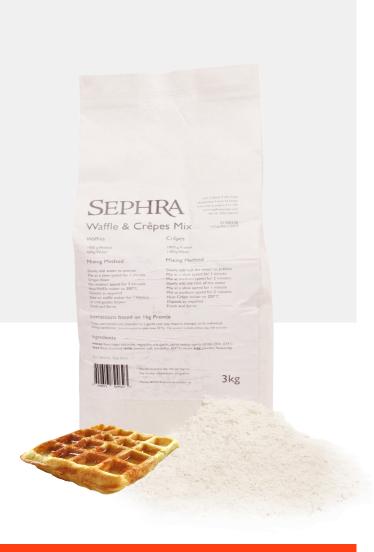

## Waffle Ready Mix - 3Kg Bag

Bake your sunny waffles directly in front of your customers in a time of little as one minute. With the easy-to-use 'Waffle Ready Mix': Just mix it with water and you'll have delicious waffles your customers just cant get enough of.