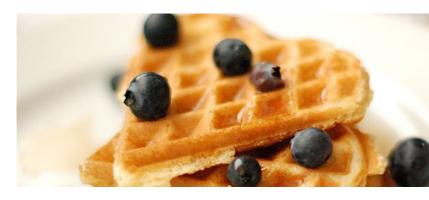

# SEPHRA® Sephra Sunny Waffle Maker

The Sunny Waffle Maker gives you the option of two shapes to use. By separating the hearts from one another you've got four heart shaped waffles, however if you leave the hearts joined together you have one large flower/sun shaped waffle. Children will especially love the novelty of these waffles.