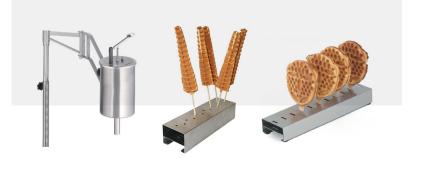

## Waffle Mix Dispenser

Waffle Mix Dispenser for use with a Waffle Maker. Made from food grade stainless steel, it is easy to clean and hard wearing. Convenient dough-dispenser, for baking without making a mess.

### Waffle Tables

With these stainless steel table stands you can display your ready to serve waffles in an appealing manner.

These table stands have a spacing to hold upto twelve waffles, and with your machine able to churn out four waffles a minute, your business will never be short of sweet tasting treats.